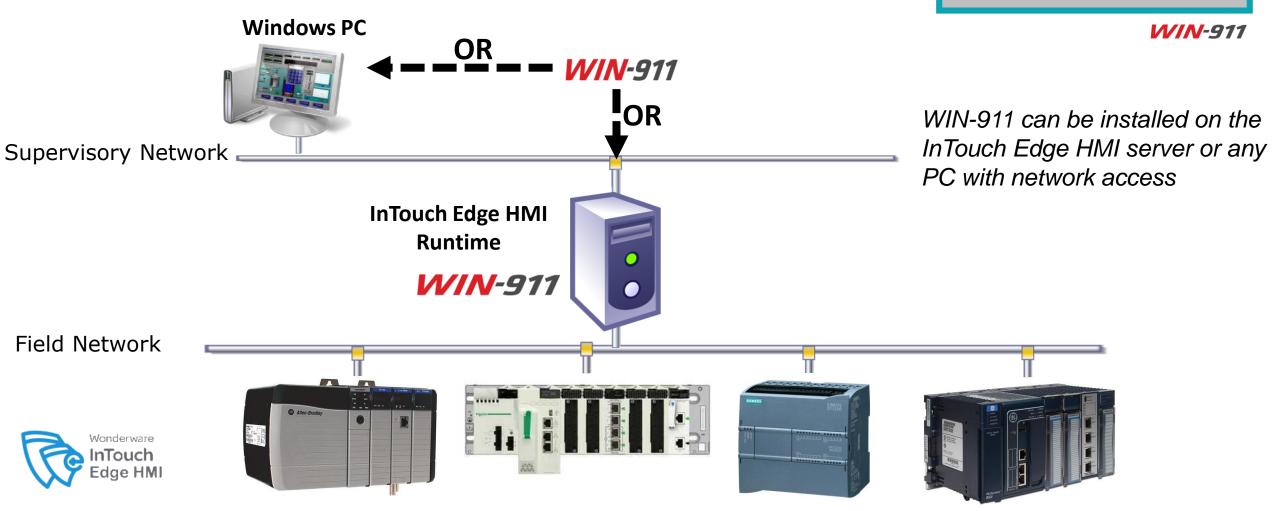

## InTouch Edge HMI

Standalone InTouch Edge HMI application with a single WIN-911 system

What's Required?

(1) WIN-911 License

WIN-911