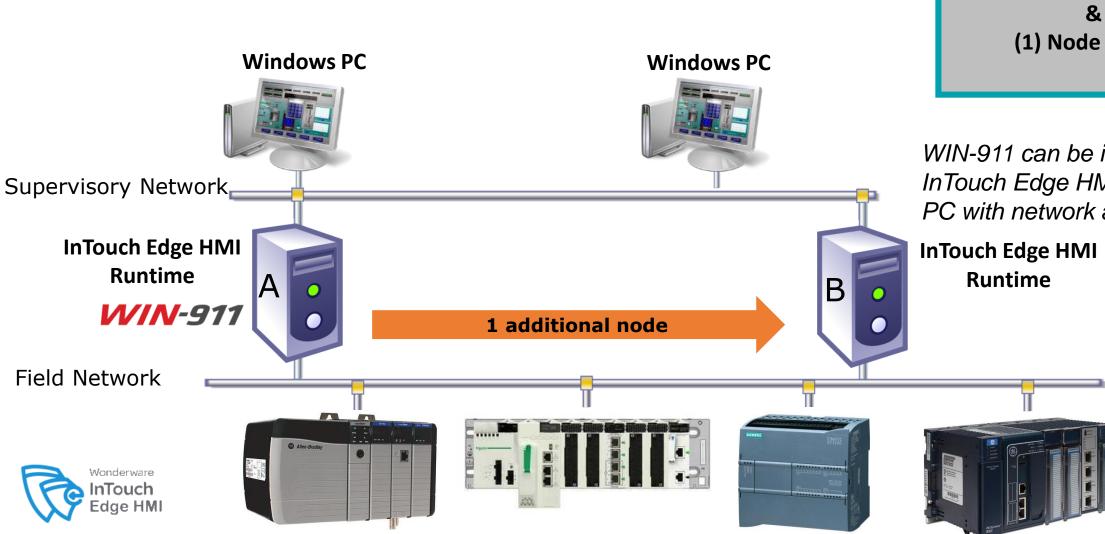

## InTouch Edge HMI Architecture

Two InTouch Edge HMI applications with a single WIN-911 system

What's Required?

(1) WIN-911 License (1) Node License

WIN-911

WIN-911 can be installed on the InTouch Edge HMI server or any PC with network access.